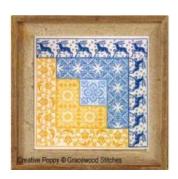

## Log cabin - Winter

COUNTED CROSS STITCH CHART BY GRACEWOOD STITCHES

Kathy Bungard designer of Gracewood Stitches describes the pattern in her own words:

Log Cabin~Winter is the second in my cross stitch series of seasonal log cabin quilt block designs. I chose blue and gold embroidery floss shades for this pattern, where we live those are the colors I most associate with winter. The cold blues of the snowy landscapes contrasted with the warm golds of firelight. Kathy Bungard About the Log cabin series: Band samplers are iconic in cross stitch history and still popular subjects for today's patterns and I admit I certainly love them as much as the next stitcher, but I've wondered what would the effect be if the standard band took a new shape? I began playing with this design and 'bent' the bands to make what is essentially a log cabin quilt pattern. I've wanted to design a series of seasonal patterns that could be done individually or grouped together. Kathy Bungard

## **Creative Poppy says:**

We love the original "log cabin" layout of these borders as well as the contrast between the warm and cold color scheme. You'll enjoy stitching each intricate element of this ornamental piece that includes reindeers, ice cristal motifs and beautiful floral motifs. Check out the other season's patterns in the series (see below).