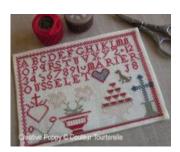

**Marie Rousselet (Reproduction Sampler)** 

REPRODUCTION SAMPLER PATTERN, READY TO DOWNLOAD, BY Couleur Tourterelle

This sampler of French origin, probably from the 19th century, is part of the personal collection of Meriem Chauvet of Couleur Tourterelle. A reproduction is now available in the form of a cross stitch chart.

The original sampler (see last photo) is stitched on rustic fabric and features religious motifs such as the heart of Jesus on the left and the cross on the right, as well as more fanciful and childlike motifs such as the pot of pansies or the little dog.

What "J8" means remains a mystery. The letter J is missing in the alphabet (and was missing from alphabet models of the time). Did she add it as an afterthought? And does the digit 8 indicate she was 8 years old at the time?

Marie could have been quite young. She made a couple of mistakes in the letters and digits, as well as in the border and ran out of space at times, spacing letters irregularly.

Original Sampler worked in cross stitch, over 2 fabric threads. Size 10.4' x 7.6'.

Reproduction Sampler stitched using Soie d'Alger silk from Au Ver à Soie, with cross stitches worked over 2 fabric threads on 40ct linen. Size  $5.3 \times 3.8$  inch.

A cross stitch pattern by Couleur Tourterelle.