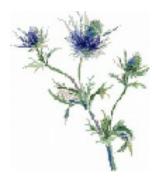

Romantic blue thistles cross stitch pattern by Féeféedille

Reference:FFD016

Price: \$9.99 Options: *download pdf file* : English Description:

Romantic blue thistles COUNTED CROSS STITCH CHART

A Cross stitch design based on a watercolour by artist Marie-Claude Fontaine.

It's quite rare to come accross a thistle in needlework, especially cross stitch. Yet this is a delightful wildflower gently mixing tones and blue and green. The artist has beautifully depicted the characteristic shapes of the flowers and leaves. And best of all, you can enjoy the flower without the prickles!

A Féeféedille design. Go to designer's store.

Number of stitches: 111 x 126 (wide x high) Size of stitched design: <u>View size in my choice of fabric - Click here (fabric calculator</u>) Stitches: Cross stitch (no fractional stitches), Chart: Color chart Threads: DMC Number of colors: 20 >> see more <u>wildflowers cross stitch patterns</u> (all designers)