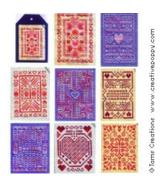

A delighful series of 8 mini patterns that can be used for gift tags, cards, small book covers and more! The pattern includes instructions on how to make them into gift tags. They work very well to with cards with a heart shaped cut-out window.

These patterns are dominantly blackwork designs, meaning they are worked in backstitch, with charts similar to counted cross stitch charts. What make them special is that Tamara used some very colorful multicolor threads from the DMC Color Variations range. They look vert pretty wether on a white or colored Aida background. Some patterns include seed beads adding a bit of extra shine.