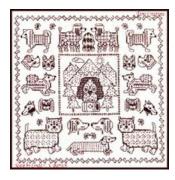

Furry friends Blackwork pattern by Tam's Creations

Manufacturer: Tam's Creations Reference:TAM036

Price: \$5.99 Options: *download pdf file* : English Description:

Furry friends BLACKWORK CHART

Have fun stiching the various "furry friends" in this symetrical pattern.

A design by Tam's Creations. Go to designer's pattern gallery

Number of stitches: 139 x 129 (wide x high) Size of stitched design: <u>View size in my choice of fabric - Click here (fabric calculator</u>) Stitches: Backstitch Chart: Black and White Threads: DMC Number of colors: 1

Themes: Blackwork, dog

>> see more blackwork patterns by Tam's Creations

>> see more <u>dog patterns (all designers)</u>

All patterns on Creative Poppy's website are printable and available for instant download Price in £, €: to view price in POUNDS / EUROS..., select a currency in top right section of this page.

## Tam's Creations - Furry friends

As featured in Cross stitch Crazy magazine 148 - March 2011

"You don't often come accross dog designs in blackwork and that's one reason we like this clever design. The sampler features amost every breed of dog, from sausage dog to a St Bernard! The chart is printed over six pages so you can buildup the design little by little."