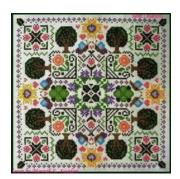

Floral Mandala cross stitch pattern by Tam's Creations

**Manufacturer: Tam's Creations** 

Reference:TAM078

Price: \$9.99 Options:

download pdf file: English

**Description:** 

Floral mandala

**COUNTED CROSS STITCH CHART** 

A mandala styled garden where you can take a stroll, as you stitch, in carefully planted lanes in the shade of fruit trees.

This decorative and colorful design which is an exact square, is perfectly suited for a cross stitch cushion cover.

A design by Tam's Creations. Go to designer's store.

Number of stitches: 119 x 119 (wide x high)

Size of stitched design: View size in my choice of fabric - Click here (fabric calculator)

Stitches: Cross stitch (no fractional stitches), Backstitch

Chart: Color chart
Threads: DMC
Number of colors: 12

Themes: Mandala, garden, flowers, fruit trees, snail

>> see all patterns with <u>cross stitch cushion covers</u> (all designers)

Link to the product