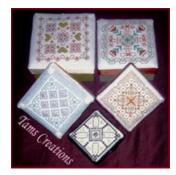

Beaded geometrics ( for boxes) Blackwork pattern by Tam's Creations

Manufacturer: Tam's Creations Reference:TAM041

Price: \$5.99 Options: *download pdf file* : English Description:

Beaded geometrics (for boxes) BLACKWORK CHART

Pretty boxes with beads adorning a simple geometric blackwork pattern.

Perfect as small gifts. A quick and easy design for a beginner stitcher. Includes instructions for mounting on box lid.

A design by Tam's Creations. Go to designer's store.

Number of stitches: 32 x 32; 38 x 38, 47 x 47; 50 x 50 (wide x high) Size of stitched design (largest pattern): <u>View size in my choice of fabric - Click here (fabric calculator</u>) Stitches: Backstitch, beads Chart: Black and White (with color details) - color printer needed Threads: DMC Embroidery floss, DMC Variegated floss Number of colors: 6

Themes: Blackwork, beads, box, geometric