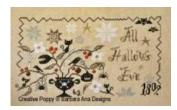

## A wicked plant (All Hallows Eve)

COUNTED CROSS STITCH CHART BY BARBARA ANA DESIGNS

This pattern is plenty of fun to stitch for Halloween with a "wicked" plant harboring strange surprises among it's innocent looking white flowers. Some of the stitches such as the keys can be substituted with charms. There are plenty of other fun details to cross stitch as for all of Barbara Ana's designs. The piece was cross stitched on hand-dyed linen fabric (dyed with coffee) to give it a vintage feel. It is stitched with Gentle Art threads (DMC substitutes also provided).

## A cross stitch pattern by Barbara Ana Designs. >> visit Barbara Ana's gallery.

Number of stitches: 171 x 98 (wide x high)

>> <u>View size in my choice of fabric - Click here (fabric calculator)</u>
Stitches: Cross stitch (no fractional stitches), Backstitch,

Chart: Black and White AND Color

Threads: Gentle Art Number of colors: 7

Themes: Halloween, All Hallows' Eve, plant

>> see more Halloween patterns by Barbara Ana

>> see all Halloween patterns (all designers)