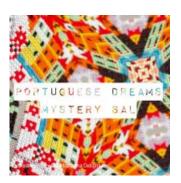

Portuguese Dreams Mystery Chart SAL - Subscription Barbara Ana Designs

**Manufacturer: Barbara Ana Designs** 

Reference:BAN345-SUB

Price: \$7.99 Description:

Barbara Ana Designs
Portuguese Dreams
Mystery Chart - SAL Subscription

The piece comes against a dark cobblestone background, in 32ct Zweigart Murano\* evenweave in color 7025, that is a good backdrop for the luminous colors of the design.

\* 32 ct Murano fabric is sometimes refered to as 32 ct Lugana in some countries.