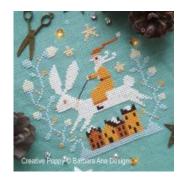

Santa's in a real hurry, he's swapped his beloved reindeer for the faster hare. Watch them both racing through the night while everyone sleeps in the village down below.

There is a contrast of haste, between Santa and the speeding hare, and the quiet, peaceful village with snow-covered roof tops.

Notice how designer Barbara Ana plays with colors. Santa is represented in a toned down rusty orange color, which produces a delicate harmony together with the pure white of the hare and the beautiful color fabric (Sea Lily linen by Witchelt).

Themes: white hare, Santa, village, snow-covered rooftops, peace