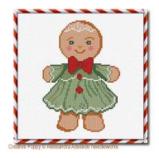

Lady Gingerbread cross stitch pattern by Alessandra Adelaide Needleworks

Manufacturer: Alessandra Adelaide Needleworks Reference: AAN199

Price: \$9.99 Options: *download pdf file* : English Description: Lady Gingerbread CROSS STITCH PATTERN READY TO DOWNLOAD, DESIGNED BY Alessandra Adelaide Needleworks

Christmas is all about anticipation and what better way to prepare for Christmas than stitching lovely little goodies that will delight your loved ones?

These little cross stitch treats won't make anybody gain an ounce. Like the Goldilocks bears, these gingerbread "men" come as a family with <u>Baby</u>, Lady and <u>Mister</u>.

A cross stitch pattern by Alessandra Adelaide Needleworks.

>> see more patterns by Alessandra Adelaide Needleworks

Chart info & Needlework supplies for the pattern: Lady Gingerbread

Chart size in stitches: 61 x 88 (wide x high) Needlework fabric: 32 ct linen, white Size of stitched area: 1,91" x 2,75"inch (4,84 x 6,98 cm) >> <u>View size in my choice of fabric (fabric calculator)</u> Stitches: cross stitch, backstitch Chart: color, one-page overview for digital stitching Threads: DMC stranded cotton Number of colors: 12