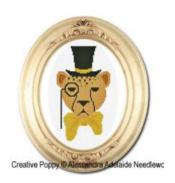

Gedeone leopard, with his top hat, monocle and stiff composure, is powerful and feared by many. He doesn't look like a happy soul. Power doesn't always bring happiness.

Does he remind you of somebody you know?

Gedeone is part of a series of human-like animal portraits, small caricatures with plenty of humour. See collection below right (each sold separately).

A cross stitch pattern by Alessandra Adelaide Needleworks.