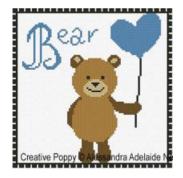

B is for Bear - Animal Alphabet cross stitch pattern by Alessandra Adelaide Neeedleworks

Manufacturer: Alessandra Adelaide Needleworks Reference: AAN158

Price: \$3.99 Options: download pdf file : English Description: B is for Bear - Animal Alphabet CROSS STITCH PATTERN READY TO DOWNLOAD, DESIGNED BY Alessandra Adelaide Neeedleworks

This part is part of a very cute collection of animals motifs. Each letter of the alphabet is associated with an animal.

Creative Poppy suggestion: Your can pick your own favorite animal motifs and stitch them on their own (without the letters and frame). Ideal for making a baby plaid or other items for a child's bedroom.

Chart size in stitches: 99 x 99 Needlework fabric: Aida, Linen or Evenweave Size: - 7 x 7 inches (18 x 18 cm) on 14ct - 5.5 x 5.5 inches (14 x 14 cm) on 18ct Stitches: Cross stitch Chart: Black & White, Color Threads: DMC