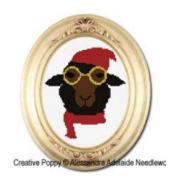

He's the intellectual in the group, hiding behind thick rimmed glasses. He never leaves home without his wooly hat and scarf.

Does he remind you of somebody you know?

Adelmo is part of a series of human-like animal portraits, small caricatures with plenty of humour. See collection below right (each sold separately).

A cross stitch pattern by Alessandra Adelaide Needleworks.

>> see more patterns by Alessandra Adelaide Needleworks

Chart info & Needlework supplies for the pattern: Adelmo

Chart size in stitches: 69 x 78 (wide x high) Needlework fabric: Aida, Linen or Evenweave >> <u>View size in my choice of fabric (fabric calculator)</u> Stitches: Cross stitch Chart: Black & White, Threads: DMC Number of colors: 5

Themes: sheep, portrait, caricature, humor

All patterns on Creative Poppy's website are printable and available for instant download. Price in £ or €: select a currency in top right section of this page.